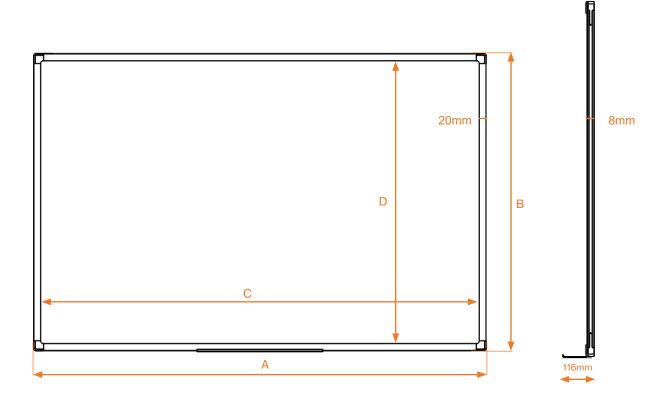

## Essence Whiteboards & Notice Boards

|             |      | mm (+/- 2mm) |      |      |
|-------------|------|--------------|------|------|
| Size        | А    | В            | С    | D    |
| 600x450mm   | 600  | 450          | 560  | 410  |
| 900x600mm   | 900  | 600          | 860  | 560  |
| 1200x900mm  | 1200 | 900          | 1160 | 860  |
| 1200x1200mm | 1200 | 1200         | 1160 | 1160 |
| 1500x1000mm | 1500 | 1000         | 1460 | 960  |
| 1500x1200mm | 1500 | 1200         | 1460 | 1160 |
| 1800x900mm  | 1800 | 900          | 1760 | 860  |
| 1800x1200mm | 1800 | 1200         | 1760 | 1160 |
| 2000x1000mm | 2000 | 1000         | 1960 | 960  |
| 2400x1200mm | 2400 | 1200         | 2360 | 1160 |